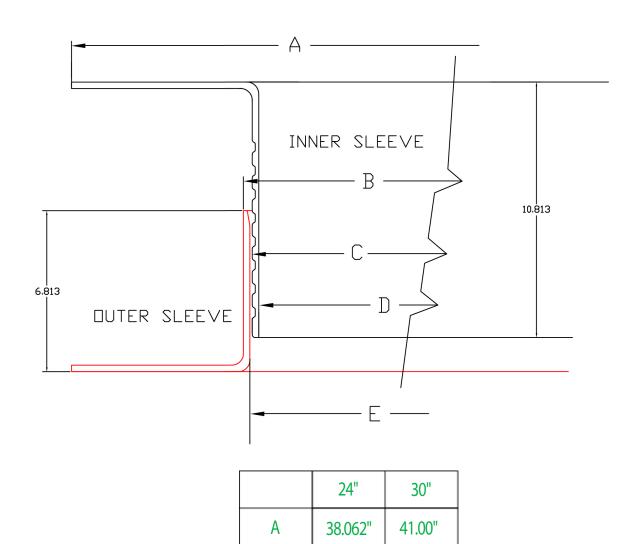

# The Company with Connections

**Grade Work Protection System** 

**WATER-LOK DIMENSIONS** 

## muter Lorr

В

C

D

Ε

23.55" OD | 29.50" OD

28.75"

28.20" ID

28.94"

22.75"

22.20" ID

22.94"