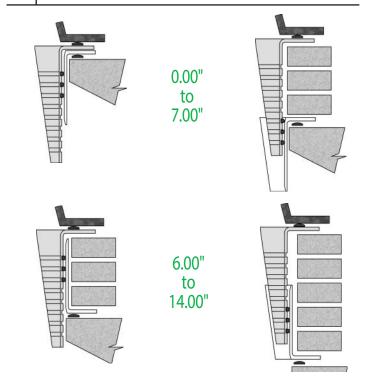

ity



**WATER-LOK COMPONENTS** 

of the system allows it to compensate for grade movement after installation.

Water-Lok can be used in both new and rehabilitation projects and is compatible with all mechanical means for securing castings to structures.



### **AVAILABILITY**

Water-LOK accommodates 24" and 30" grade rings.



### **DURABILITY**

Made from a polyethylene blend of materials which is highly resistant to a sewer system's corrosive environment.



### RELIABILITY

High quality O-rings and butyl create a permanent watertight seal without the need for mechanical parts or tools.

Can not be accidently dislodged while entering or exiting structure.



### **COMPATIBILITY**

Use with the Dura-Plate 100 Liner system for total structure protection.

### **DIMENSIONAL ADJUSTMENT**





### **INSTALLATION KIT COMPONENTS**

Every WATER-LOK connector is shipped boxed with everything needed for installation:

Instructions, O-rings, Lube, Butyl and Connectors.





### **TESTABILITY**

When vacuum testing is required expandable steel bands are available to hold O-Rings in place and retain the shape of the Upper and Lower Water-LOK Parts.



# The Company with Connections



**Grade Work Protection System** 

**WATER-LOK DIMENSIONS** 

# **Water-LOK**

## muter Lorr



В

C

D

Ε

23.55" OD | 29.50" OD

28.75"

28.20" ID

28.94"

22.75"

22.20" ID

22.94"