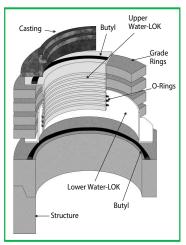

The Water-LOK is a telescopic liner system that protects the grade work area from water infiltration as well as chemical attack. The self-adjustability

**WATER-LOK COMPONENTS** 

of the system allows it to compensate for grade movement after installation.

### RELIABILITY

High quality O-rings and butyl create a permanent watertight seal without the need for mechanical parts or tools.

Can not be accidently dislodged while entering or exiting structure.

### **INSTALLATION KIT COMPONENTS**

Every WATER-LOK connector is shipped boxed with everything needed for installation:

Instructions, O-rings, Lube, Butyl and Connectors.