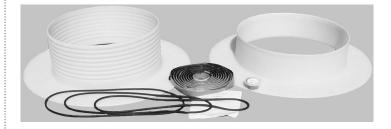

### **INSTALLATION KIT COMPONENTS**

Every WATER-LOK connector is shipped boxed with everything needed for installation:

Instructions, O-rings, Lube, Butyl and Connectors.